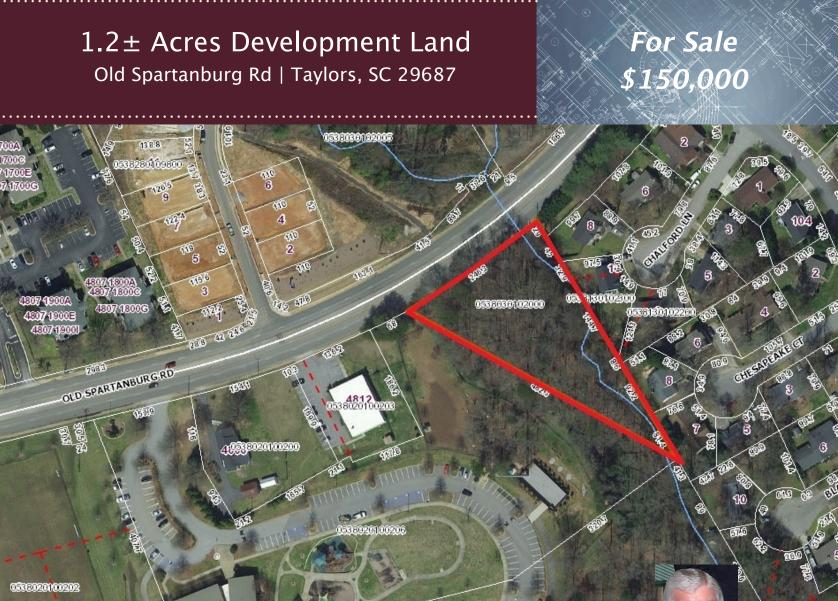

## This $1.2\pm$ acre is located on Old Spartanburg Rd, next to the Greenville Rec Pavilion.

- 1.2± acres
- Zoned R-M5
- Greenville County
- Tax Map # 05380301020000
- 246± feet of frontage
- Traffic Count: 21,400 VPD
- Property has all Utilities